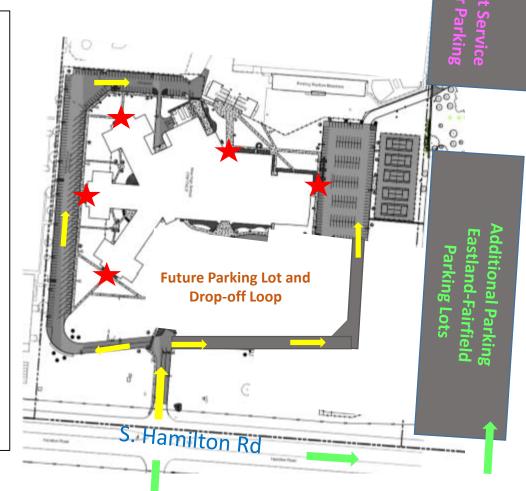

## GMHS - 4475 S. Hamilton Rd., Groveport, OH

- Wherever possible, carpool to the high school.
- Follow the yellow arrows [ ] to the north and south parking lots.
- Overflow parking [ is available at Eastland-Fairfield Career Center as well as at CWI Gifts, which is located across the street from the high school.
- Shuttle buses will be running back and forth between the CWI parking lot and GMHS.
- There also is parking located at the District's office [ ], located at 4400 Marketing Place, Groveport. You can access the District Service Center from Williams Road. It's an easy walk from the back of our lot to the north end of the high school.
- Enter the high school from any location indicated with a red star.